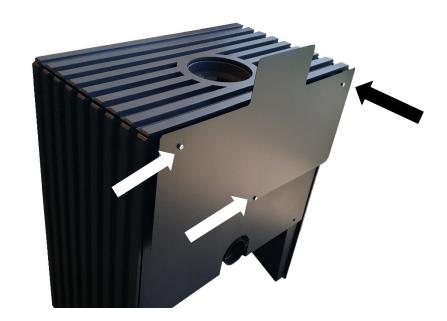

## Included:

1 x heatshield

3 x M6x35mm Screws

3 x 25mm spacers

The Glance existing back panel is held into position with 5 bolts. Remove the 2 top bolts and the centre one. (The bottom 2 bolts will hold the back panel in position temporarily).

Then fix the additional shield using the longer M6 Bolts, inserting the bolts through the heatshield and the 25mm spacers provided. Allign the Don't fully tighten the bolts until all three are aligned and inserted, then fully tighten.